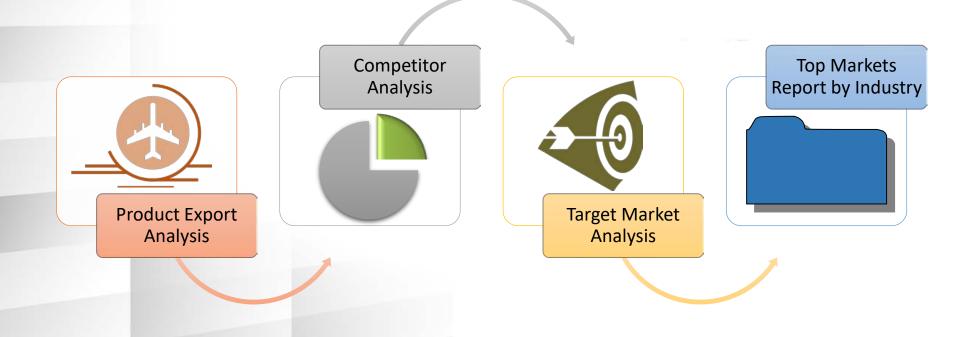

## MARKET RESEARCH

Our team of experts provide basic market research on behalf of the company, including: